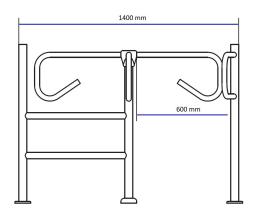

### **General Usage**

TMT 4 works as one-way controlling. Any Access control reader can not connected to it as it has no mechanism inside it. It is opened by pushing it by hand.

| Chrome- nickel plating body and door |
|--------------------------------------|
| Manual opening                       |
| One-way control                      |
| Stylish design                       |
| 18 kg                                |
| 1400x1200x1000 mm                    |