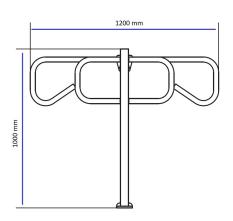

### **General Usage**

TMT 4 works as one-way controlling. Any Access control reader can not connected to it as it has no mechanism inside it. It is opened by pushing it by hand.

| Chrome- nickel plating body and door |
|--------------------------------------|
| Manual opening                       |
| One-way control                      |
| Stylish design                       |
| 18 kg                                |
| 1400x1200x1000 mm                    |